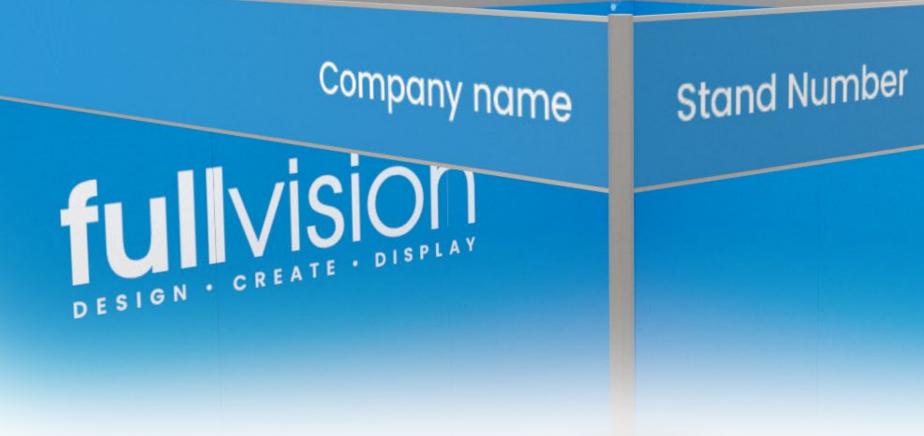

### Fascia Overlay

The fascia/header boards run around the top of the frame of your shell scheme on all your open sides and note your company name and the number of your stand so that you and your visitors can easily find your stand in the busy exhibition hall. So, if you have a stand with two shell scheme walls, you'll also have two header boards on the sides without walls, or if you have three walls, you'll have one header board across the one open side.