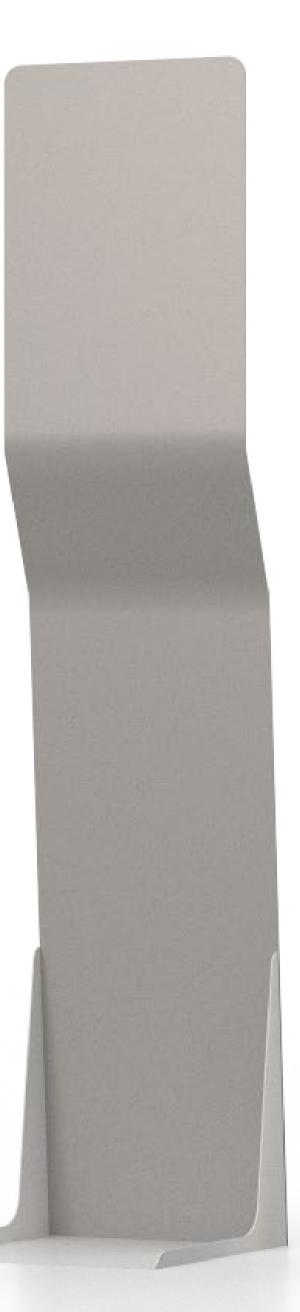

### **Computer** Plinth

The computer plinth is great to hold your laptop, a small monitor/touch screen. It can also be used as a slim counter or standing meeting point.

£115.00 every 3 meters