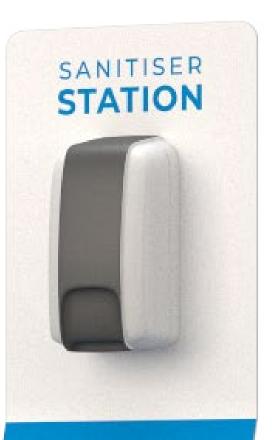

### Sanitiser Unit

Our branded, touch free, automatic hand sanitiser stations are the perfect product to be positioned on your stand to make your visitors feel comfortable. Our sanitiser station will be provided with an automatic dispenser and 5 litres of foam sanitiser which will provide over 12,000 uses.

This display is yours to keep and can be used at multiple events or even back at your head office after the show has finished.