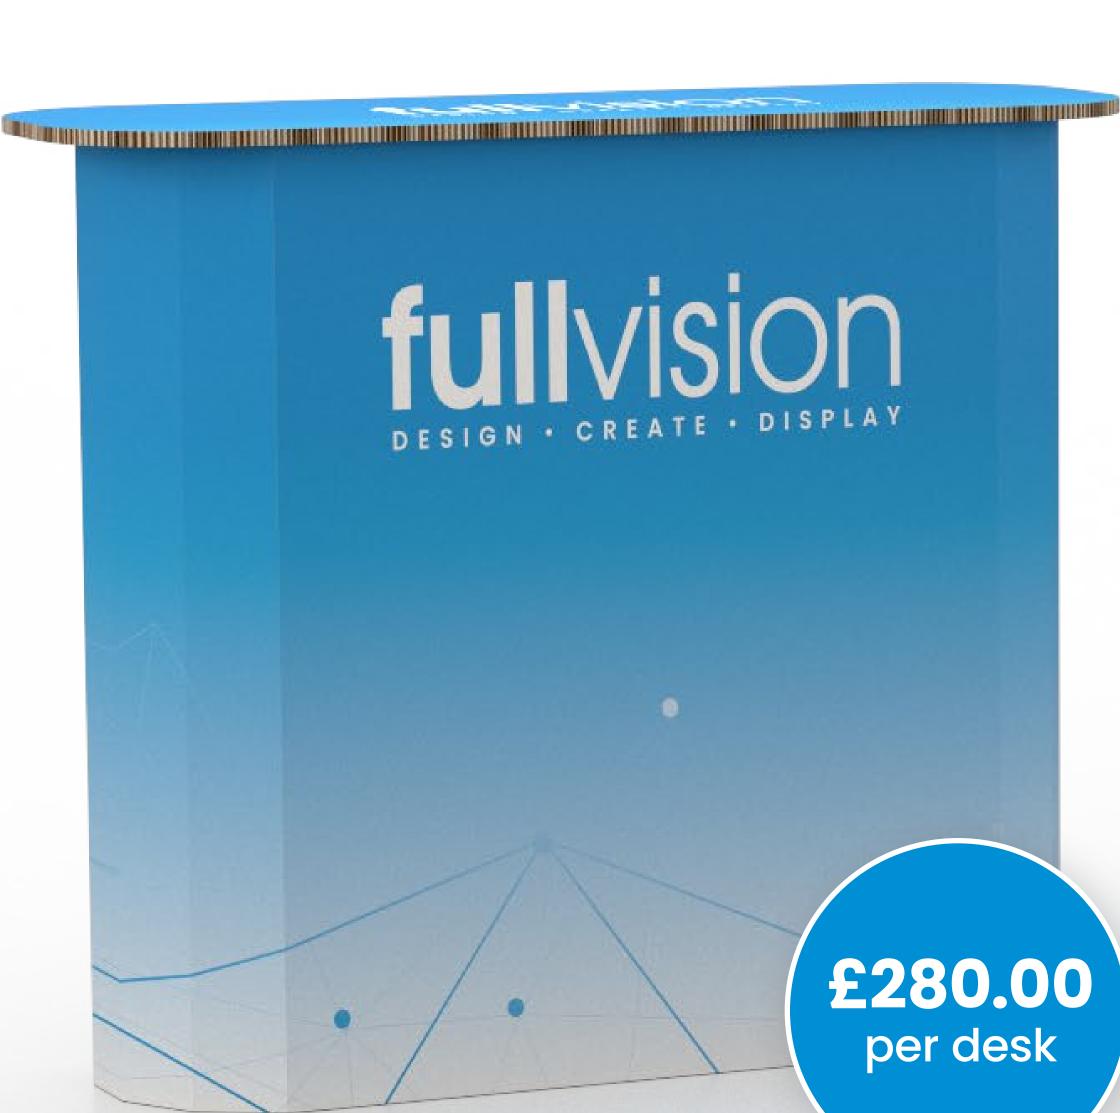

### Sustainable Desk

Do you want to provide that welcome experience to your space with a branded desk rather than just a plain white cabinet? Do you want to do your bit for the environment and use a fully sustainable cardboard product? Our sustainable branded desk provides that extra personal touch for your visitors when arriving at your stand.

Full Vision will print your artwork directly to media and this is then directly clipped into the build system used by the contractor of choice. All sizes will be provided for you to set your artwork to the exact size.