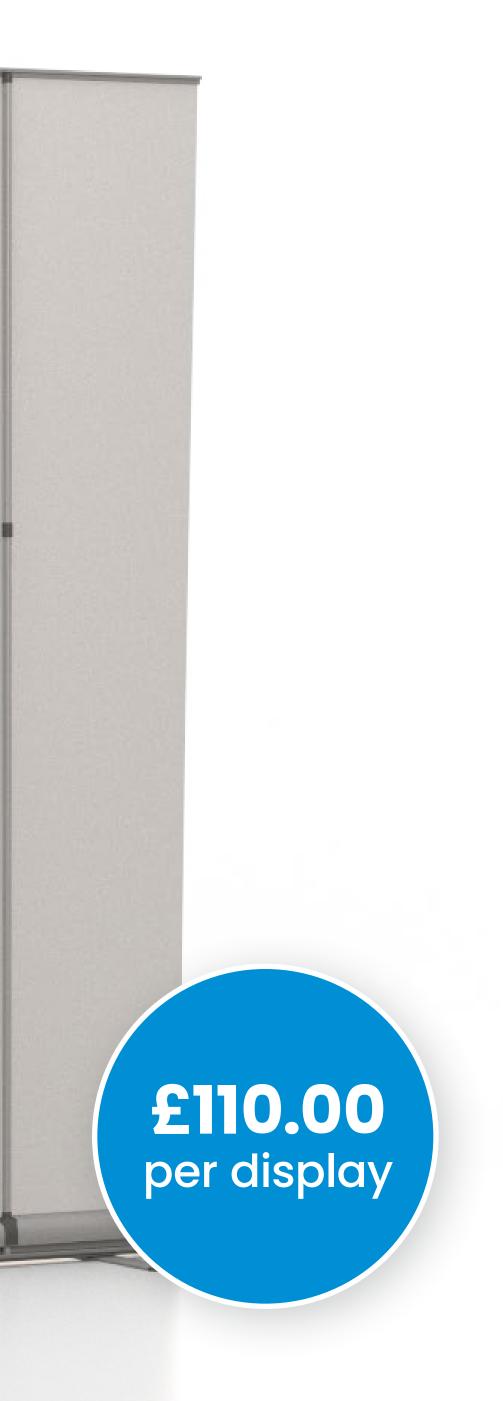

### Pull-up Banner

Portable. No fuss. Reusable.

Full Vision's pull up displays are extremely popular and are provided with a premium aluminium cassette, lay flat graphics and black carry case for you to use event after event.