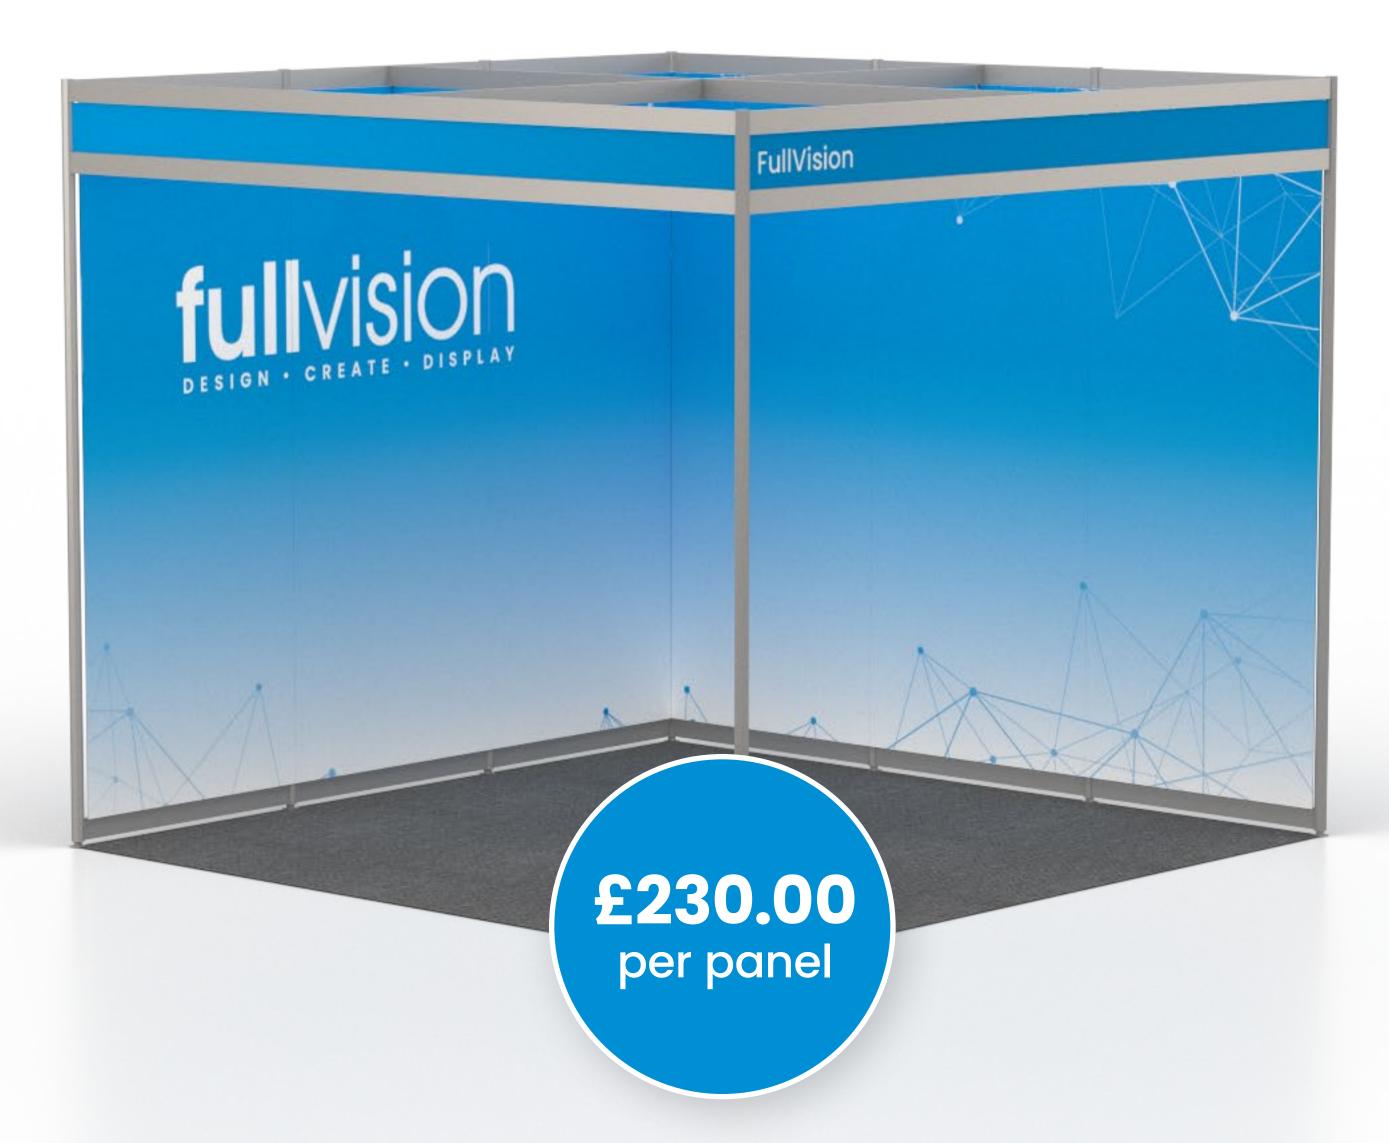

### Overlay Graphics

Our "Overlay Graphics" are the best option for your space if you are searching for a premium look and feel to enhance your stand and cover up those wide poles that join each panel. This graphics finish is our most popular choice by exhibitors as it allows you to have imagery and text across your walling with only a hairline join seen where each 1-meter panel meets.

\*Please note that Full Vision will remove all graphics after the event unless requested otherwise by the purchaser\*