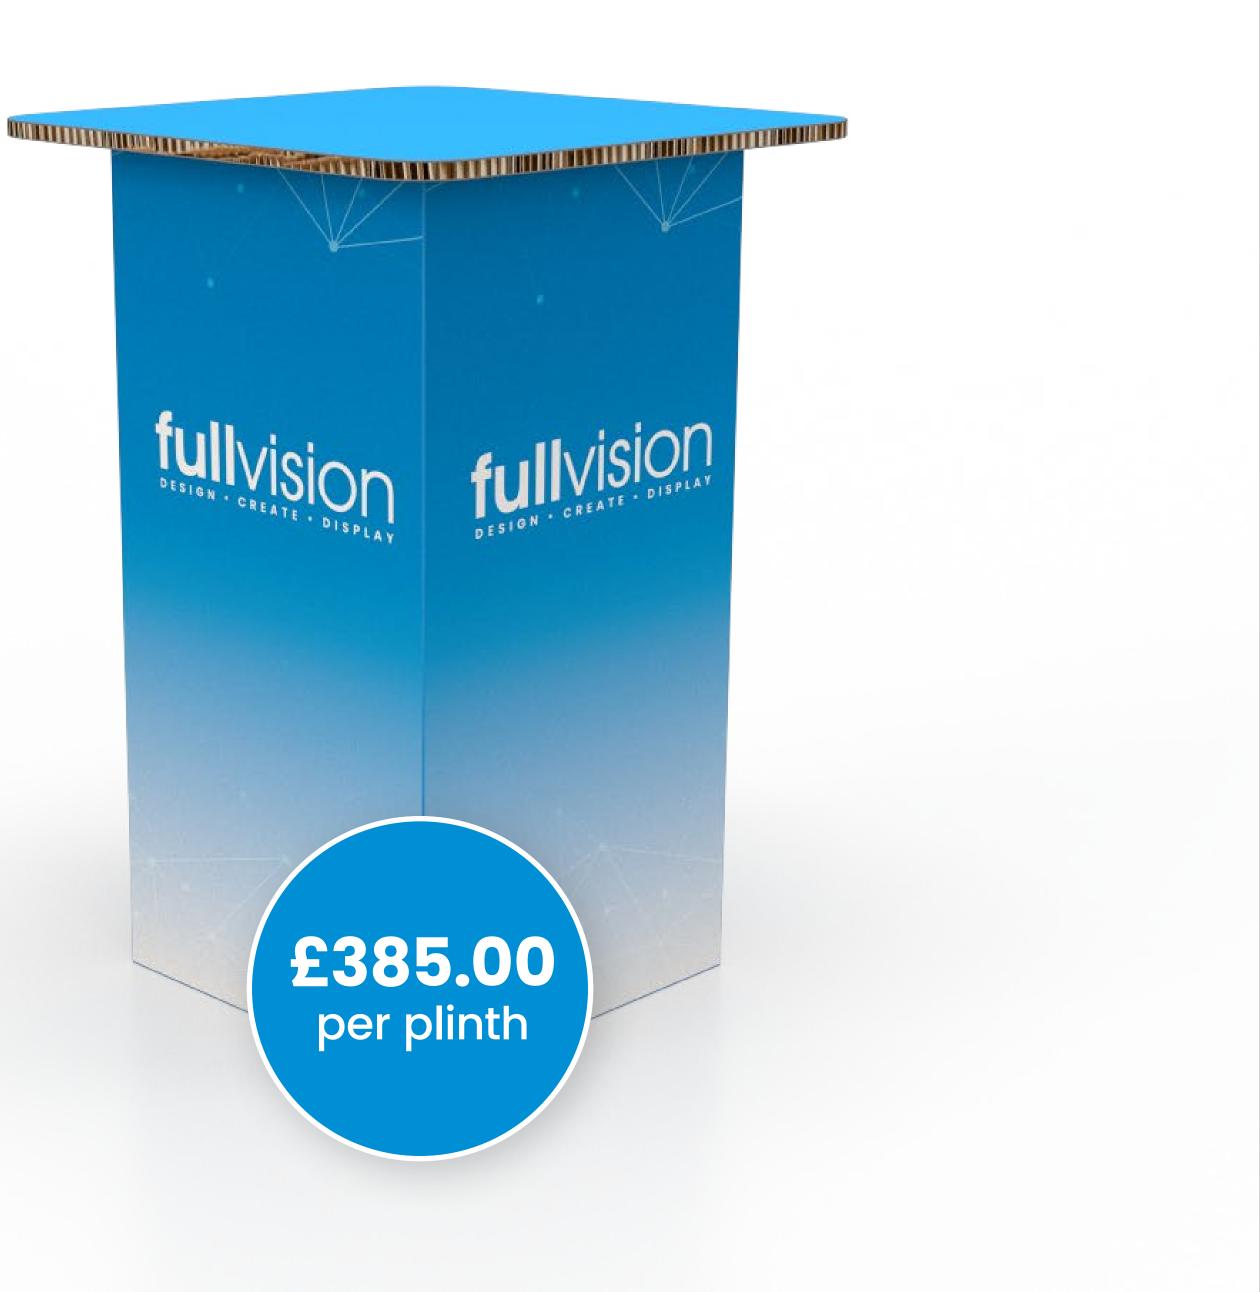

### **Computer** Plinth

The computer plinth is great to hold your laptop, a small monitor/touch screen. It can also be used as a slim counter or standing meeting point.

£115.00 every 3 meters