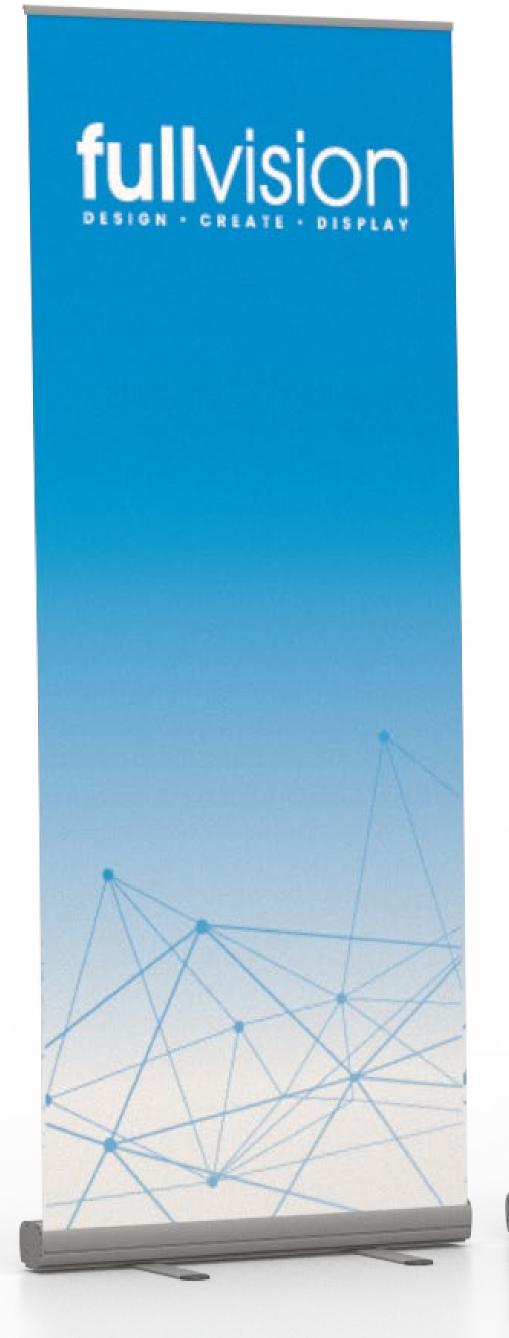

### Pull-up Banner

Portable. No fuss. Reusable.

Full Vision's pull up displays are extremely popular and are provided with a premium aluminium cassette, lay flat graphics and black carry case for you to use event after event.