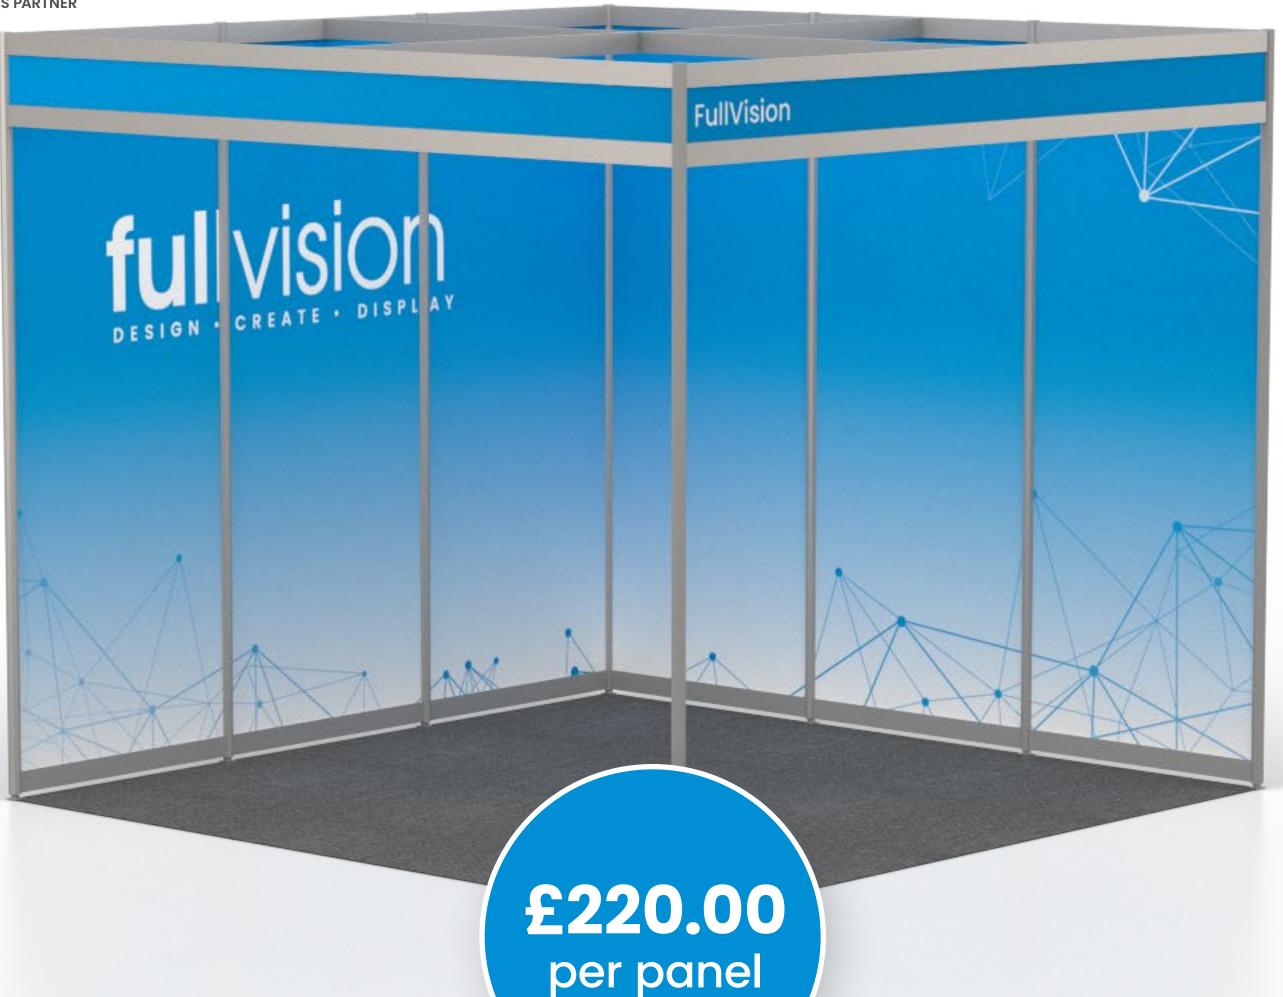

### Infill Graphics

If you are looking for stand graphics that can be used multiple times and fit in-between the joining poles of the stand, then our infill graphics are the best choice for your space. Infill graphics can be used for multiple events and varied stand configurations, maximising your budget and reusing them year in year out.

\*Please note that Full Vision will remove all graphics after the event unless requested otherwise by the purchaser\*